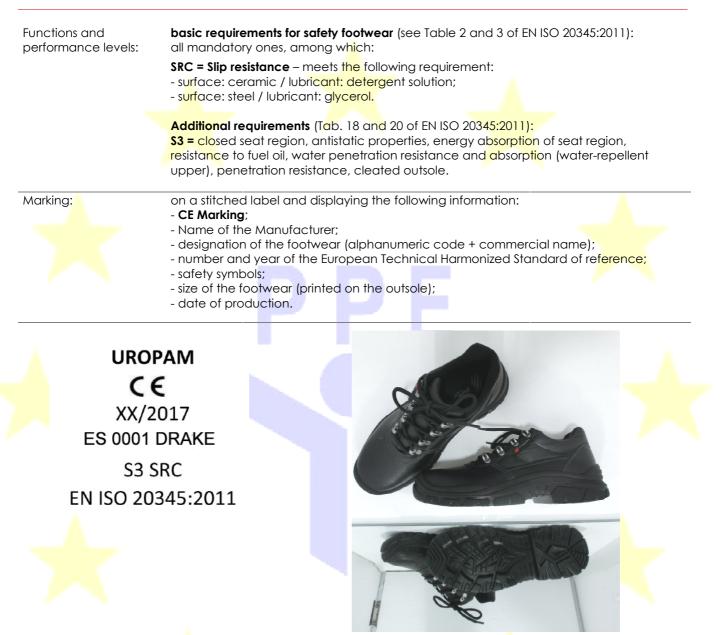

| Manufacturer:<br>(Responsible of the<br>PPE) | SRL UROPAM<br>SAT OBILENI – RL.HINCESTI – REP.MOLDOVA – MD <mark>3</mark> 440                                                                                                                                                                                                                                                                                                                                                                                                                                                                                                                                                                                                                                                                                                                                                                                                                                                                                                                                                                                        |
|----------------------------------------------|----------------------------------------------------------------------------------------------------------------------------------------------------------------------------------------------------------------------------------------------------------------------------------------------------------------------------------------------------------------------------------------------------------------------------------------------------------------------------------------------------------------------------------------------------------------------------------------------------------------------------------------------------------------------------------------------------------------------------------------------------------------------------------------------------------------------------------------------------------------------------------------------------------------------------------------------------------------------------------------------------------------------------------------------------------------------|
| Type of PPE:                                 | Safety footwear in conformity with EN ISO 20345:2011 class I<br>(= footwear in leather and other materials, excluding all-rubber or all-polymeric<br>footwear)                                                                                                                                                                                                                                                                                                                                                                                                                                                                                                                                                                                                                                                                                                                                                                                                                                                                                                       |
| Category of PPE:                             | II: Personal Protective Equipment against "medium" risks.<br>This certificate is based on reference standards listed below: its validity is no longer<br>ensured should new version of the standards come into force.                                                                                                                                                                                                                                                                                                                                                                                                                                                                                                                                                                                                                                                                                                                                                                                                                                                |
| Model                                        | "ES 0001 DRAKE"<br>Line ESSENTIAL                                                                                                                                                                                                                                                                                                                                                                                                                                                                                                                                                                                                                                                                                                                                                                                                                                                                                                                                                                                                                                    |
| Description:                                 | <u>model</u> : A (low shoes);<br><u>fastening system</u> : by means of laces;<br><u>processing</u> : direct injection;<br><u>outsole</u> : black compact PU marked "ANTISTATIC OIL RESISTANT";<br><u>midsole</u> : PU foam black colored;<br><u>outer toetip reinforcement</u> : made of the same material of the midsole;<br><u>upper</u> : black grain leather HIDRO grain MINA matched with beige canvas (art. CEROS),<br>and black coated PU fabric (art. TYRUS);<br><u>tongue/bellows</u> : black coated PU fabric (art. TYRUS), centrally lined and padded;<br><u>vamp lining</u> : grey felt (art. COVER 2230);<br><u>rear/quarter lining</u> : black three-dimensional fabric AIR MESH (art. SPACE BIRD'S);<br><u>insole</u> : beige non woven fabric (art. SAFETY 2023);<br><u>penetration resistant insert</u> : made of steel INOX article 1604;<br><u>removable insock</u> : thermo-shaped, made of dark gray foamed PU matched with black<br>fabric in direct contact with the foot, marked FIGHTER;<br><u>toecap</u> : made of steel INOX article 604. |
| Technical Standard:                          | EN ISO 20344:2011<br>(UNI EN ISO 20344:2012)Personal protective equipment – Test methods for<br>footwear<br>Personal protective equipment – Safety footwear<br>Personal protective equipment – Safety footwear(UNI EN ISO 20345:2012)Personal protective equipment – Safety footwear                                                                                                                                                                                                                                                                                                                                                                                                                                                                                                                                                                                                                                                                                                                                                                                 |
| Intended use:                                | general industry, engineering industry, agriculture, warehouses, works on trucks, cranes.                                                                                                                                                                                                                                                                                                                                                                                                                                                                                                                                                                                                                                                                                                                                                                                                                                                                                                                                                                            |
| Size range:                                  | From 39 to 47.                                                                                                                                                                                                                                                                                                                                                                                                                                                                                                                                                                                                                                                                                                                                                                                                                                                                                                                                                                                                                                                       |
| Technical File:                              | DC-8682.                                                                                                                                                                                                                                                                                                                                                                                                                                                                                                                                                                                                                                                                                                                                                                                                                                                                                                                                                                                                                                                             |
| Test report:                                 | RCT n° 365156.01/E.                                                                                                                                                                                                                                                                                                                                                                                                                                                                                                                                                                                                                                                                                                                                                                                                                                                                                                                                                                                                                                                  |