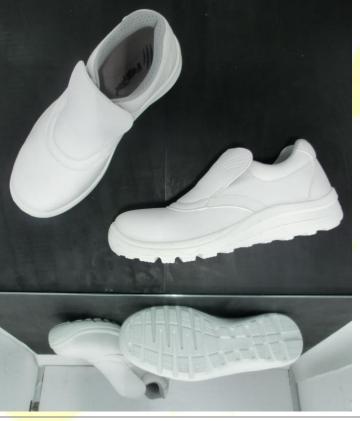

| Manufacturer:<br>(Responsible of the<br>PPE) | SRL UROPAM<br>SAT OBILENI – RL.HINCESTI – REP.MOLDOVA – MD3440                                                                                                                                                                                                                                                                                                                                                                                                                                                                                                                                                                                                                                                                                                                                                                                                                                                                                                                                                                                                  |
|----------------------------------------------|-----------------------------------------------------------------------------------------------------------------------------------------------------------------------------------------------------------------------------------------------------------------------------------------------------------------------------------------------------------------------------------------------------------------------------------------------------------------------------------------------------------------------------------------------------------------------------------------------------------------------------------------------------------------------------------------------------------------------------------------------------------------------------------------------------------------------------------------------------------------------------------------------------------------------------------------------------------------------------------------------------------------------------------------------------------------|
| Type of PPE:                                 | Safety footwear in conformity with EN ISO 20345:2011 class I (= footwear in leather and other materials)                                                                                                                                                                                                                                                                                                                                                                                                                                                                                                                                                                                                                                                                                                                                                                                                                                                                                                                                                        |
| Category of PPE:                             | II : "medium" risks.<br>This certificate is based on reference standards listed below: its validity is no longer<br>ensured should new version of the standards come into force.                                                                                                                                                                                                                                                                                                                                                                                                                                                                                                                                                                                                                                                                                                                                                                                                                                                                                |
| Model                                        | <b>"WH0018 BARRIE"</b><br>Line WHITE & MORE                                                                                                                                                                                                                                                                                                                                                                                                                                                                                                                                                                                                                                                                                                                                                                                                                                                                                                                                                                                                                     |
| Description:                                 | <ul> <li><u>model</u>: A (low shoe);</li> <li><u>fastening system</u>; without fastening system;</li> <li><u>processing</u>: direct injection;</li> <li><u>outsole</u>: white mono-density PU marked "ANTISTATIC OL RESISTANT";</li> <li><u>upper</u>: coated microfiber in color 7680 white art. "ENDURA SAFE 653 S1/S" (ARBOF);</li> <li><u>tongue</u>: continuation of the upper;</li> <li><u>bellows</u>: white elastic band;</li> <li><u>vamp lining</u>: anthracite grey felt "KOENIG";</li> <li><u>rear/quarter lining</u>: color 950 light grey royal three-dimensional fabric "AIR MESH" (SPACE BIRD'S);</li> <li><u>insole</u>: beige non-woven fabric art. "SAFETY 2023" declared thickness 2,30 mm;</li> <li><u>removable insock</u>: thermo-shaped, perforated in the forepart, made of white foamed</li> <li>PU matched with light grey fabric in direct contact with the foot, marked FIGHTER, with or zig-zag sewing with an antistatic thread on the foot's forepart;</li> <li><u>toecap</u>: composite material art. "6040 SAFIT".</li> </ul> |
| Technic <mark>al</mark> Standard:            | EN ISO 20344:2011<br>(UNI EN ISO 20344:2012)Personal protective equipment – Test methods for footwear<br>Personal protective equipment – Safety footwear<br>(UNI EN ISO 20345:2012)EN ISO 20345:2012<br>(UNI EN ISO 20345:2012)Personal protective equipment – Safety footwear                                                                                                                                                                                                                                                                                                                                                                                                                                                                                                                                                                                                                                                                                                                                                                                  |
| Intended use:                                | general industry, engineering industry, agriculture, warehouses, works on trucks, cranes.                                                                                                                                                                                                                                                                                                                                                                                                                                                                                                                                                                                                                                                                                                                                                                                                                                                                                                                                                                       |
| Size range:                                  | from 38 to 47                                                                                                                                                                                                                                                                                                                                                                                                                                                                                                                                                                                                                                                                                                                                                                                                                                                                                                                                                                                                                                                   |
| Technical File:                              | DC-9257/E                                                                                                                                                                                                                                                                                                                                                                                                                                                                                                                                                                                                                                                                                                                                                                                                                                                                                                                                                                                                                                                       |
| Test report:                                 | RCT n°3747002/E                                                                                                                                                                                                                                                                                                                                                                                                                                                                                                                                                                                                                                                                                                                                                                                                                                                                                                                                                                                                                                                 |
|                                              |                                                                                                                                                                                                                                                                                                                                                                                                                                                                                                                                                                                                                                                                                                                                                                                                                                                                                                                                                                                                                                                                 |