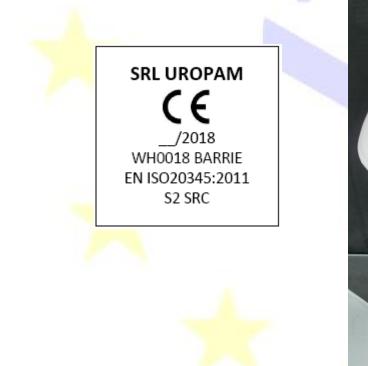

| Manufacturer:<br>(Responsible of the<br>PPE) | SRL UROPAM<br>SAT OBILENI – RL.HINCESTI – REP.MOLDOVA – MD3440                                                                                                                                                                                                                                                                                                                                                                                                                                                                                                                                                                                                                                                                                                                                                                                                                                                                                                                                                                                                  |
|----------------------------------------------|-----------------------------------------------------------------------------------------------------------------------------------------------------------------------------------------------------------------------------------------------------------------------------------------------------------------------------------------------------------------------------------------------------------------------------------------------------------------------------------------------------------------------------------------------------------------------------------------------------------------------------------------------------------------------------------------------------------------------------------------------------------------------------------------------------------------------------------------------------------------------------------------------------------------------------------------------------------------------------------------------------------------------------------------------------------------|
| Type of PPE:                                 | Safety footwear in conformity with EN ISO 20345:2011 class I (= footwear in leather and other materials)                                                                                                                                                                                                                                                                                                                                                                                                                                                                                                                                                                                                                                                                                                                                                                                                                                                                                                                                                        |
| Category of PPE:                             | II : "medium" risks.<br>This certificate is based on reference standards listed below: its validity is no longer<br>ensured should new version of the standards come into force.                                                                                                                                                                                                                                                                                                                                                                                                                                                                                                                                                                                                                                                                                                                                                                                                                                                                                |
| Model                                        | <b>"WH0018 BARRIE"</b><br>Line WHITE & MORE                                                                                                                                                                                                                                                                                                                                                                                                                                                                                                                                                                                                                                                                                                                                                                                                                                                                                                                                                                                                                     |
| Description:                                 | <ul> <li><u>model</u>: A (low shoe);</li> <li><u>fastening system</u>; without fastening system;</li> <li><u>processing</u>: direct injection;</li> <li><u>outsole</u>: white mono-density PU marked "ANTISTATIC OL RESISTANT";</li> <li><u>upper</u>: coated microfiber in color 7680 white art. "ENDURA SAFE 653 S1/S" (ARBOF);</li> <li><u>tongue</u>: continuation of the upper;</li> <li><u>bellows</u>: white elastic band;</li> <li><u>vamp lining</u>: anthracite grey felt "KOENIG";</li> <li><u>rear/quarter lining</u>: color 950 light grey royal three-dimensional fabric "AIR MESH" (SPACE BIRD'S);</li> <li><u>insole</u>: beige non-woven fabric art. "SAFETY 2023" declared thickness 2,30 mm;</li> <li><u>removable insock</u>: thermo-shaped, perforated in the forepart, made of white foamed</li> <li>PU matched with light grey fabric in direct contact with the foot, marked FIGHTER, with or zig-zag sewing with an antistatic thread on the foot's forepart;</li> <li><u>toecap</u>: composite material art. "6040 SAFIT".</li> </ul> |
| Technic <mark>al</mark> Standard:            | EN ISO 20344:2011<br>(UNI EN ISO 20344:2012)Personal protective equipment – Test methods for footwear<br>Personal protective equipment – Safety footwear<br>(UNI EN ISO 20345:2012)EN ISO 20345:2012<br>(UNI EN ISO 20345:2012)Personal protective equipment – Safety footwear                                                                                                                                                                                                                                                                                                                                                                                                                                                                                                                                                                                                                                                                                                                                                                                  |
| Intended use:                                | general industry, engineering industry, agriculture, warehouses, works on trucks, cranes.                                                                                                                                                                                                                                                                                                                                                                                                                                                                                                                                                                                                                                                                                                                                                                                                                                                                                                                                                                       |
| Size range:                                  | from 38 to 47                                                                                                                                                                                                                                                                                                                                                                                                                                                                                                                                                                                                                                                                                                                                                                                                                                                                                                                                                                                                                                                   |
| Technical File:                              | DC-9257/E                                                                                                                                                                                                                                                                                                                                                                                                                                                                                                                                                                                                                                                                                                                                                                                                                                                                                                                                                                                                                                                       |
| Test report:                                 | RCT n°3747002/E                                                                                                                                                                                                                                                                                                                                                                                                                                                                                                                                                                                                                                                                                                                                                                                                                                                                                                                                                                                                                                                 |
|                                              |                                                                                                                                                                                                                                                                                                                                                                                                                                                                                                                                                                                                                                                                                                                                                                                                                                                                                                                                                                                                                                                                 |

## EU Type Examination Certificate

| Date: 2018/12/06                  | n. <b>734184903/OE</b> Validity: 2023/12/05                                                                                                                                                                                                                                                                                                              |
|-----------------------------------|----------------------------------------------------------------------------------------------------------------------------------------------------------------------------------------------------------------------------------------------------------------------------------------------------------------------------------------------------------|
| Functions and performance levels: | basic requirements for safety footwear (see Table 2 and 3 of EN ISO 20345:2011): all mandatory ones, among whic <mark>h:</mark>                                                                                                                                                                                                                          |
|                                   | SRC = Slip resistance – meets the following requirement: <ul> <li><u>surface</u>: ceramic / <u>lubricant</u>: detergent solution;</li> <li><u>surface</u>: steel / <u>lubricant</u>: glycerol.</li> </ul>                                                                                                                                                |
|                                   | Additional requirements (Tab. 18 and 20 of EN ISO 20345:2011):<br>S2 = closed seat region, antistatic properties, energy absorption of seat region,<br>resistance to fuel oil, water penetration and absorption.                                                                                                                                         |
| Marking:                          | on a stitched label and displaying the following information:<br>- <b>CE Marking</b> ;<br>- Name of the Manufacturer;<br>- designation of the footwear (alphanumeric code + commercial name);<br>- number and year of the Standard of reference + safety symbols;<br>- size of the footwear (printed on the outsole);<br>- month and year of production. |